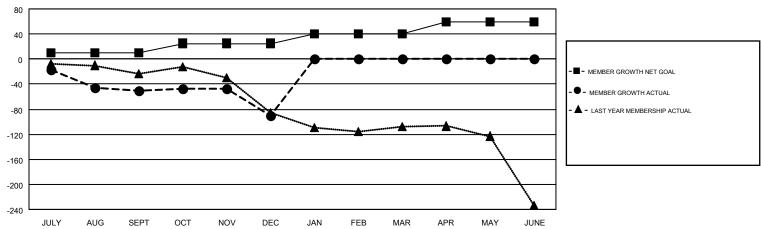

## LOCATION: OKLAHOMA

GMT: OPEN

| Clubs         |               |             |               | Members               |                           |                         |                                                    |  |
|---------------|---------------|-------------|---------------|-----------------------|---------------------------|-------------------------|----------------------------------------------------|--|
|               | RESULTS FOR   | R 2019-2020 |               | RESULTS FOR 2019-2020 |                           |                         |                                                    |  |
| QUARTER       | NEW CLUB GOAL | NEW CLUBS   | DROPPED CLUBS | QUARTER               | MEMBER GROWTH NET<br>GOAL | MEMBER GROWTH<br>ACTUAL | DROPPED<br>MEMBERS ACTUAL<br>(including transfers) |  |
| JULY/AUG/SEPT | 0             | 0           | 3             | JULY/AUG/SEPT         | 10                        | 117                     | 108                                                |  |
| OCT/NOV/DEC   | 1             | 0           | 1             | OCT/NOV/DEC           | 15                        | 82                      | 120                                                |  |
| JAN/FEB/MAR   | 0             | 0           | 0             | JAN/FEB/MAR           | 15                        | 0                       | 0                                                  |  |
| APR/MAY/JUNE  | 1             | 0           | 0             | APR/MAY/JUNE          | 20                        | 0                       | 0                                                  |  |