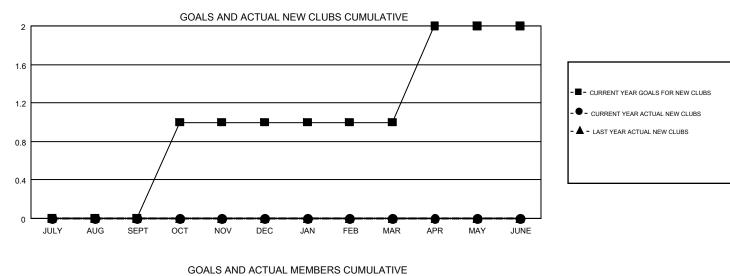

## LOCATION: OKLAHOMA

GMT: OPEN

| Clubs         |               |             |               | Members               |                           |                         |                                                    |  |
|---------------|---------------|-------------|---------------|-----------------------|---------------------------|-------------------------|----------------------------------------------------|--|
|               | RESULTS FOR   | R 2019-2020 |               | RESULTS FOR 2019-2020 |                           |                         |                                                    |  |
| QUARTER       | NEW CLUB GOAL | NEW CLUBS   | DROPPED CLUBS | QUARTER               | MEMBER GROWTH NET<br>GOAL | MEMBER GROWTH<br>ACTUAL | DROPPED<br>MEMBERS ACTUAL<br>(including transfers) |  |
| JULY/AUG/SEPT | 0             | 0           | 3             | JULY/AUG/SEPT         | 10                        | 117                     | 108                                                |  |
| OCT/NOV/DEC   | 1             | 0           | 1             | OCT/NOV/DEC           | 15                        | 82                      | 120                                                |  |
| JAN/FEB/MAR   | 0             | 0           | 0             | JAN/FEB/MAR           | 15                        | 0                       | 0                                                  |  |
| APR/MAY/JUNE  | 1             | 0           | 0             | APR/MAY/JUNE          | 20                        | 0                       | 0                                                  |  |